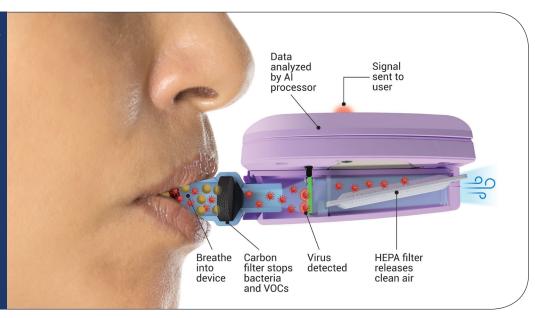

## How ViraWarn Works:

Simply, blow into ViraWarn. A specialized carbon filter in the mouthpiece stops the larger-sized particles in your breath, such as ammonia and other volatile organic compounds (VOCs) and allows virus particles to pass through. If virus particles are present, they are then detected by Opteev's proprietary Solid-State Biosensor. The electrical data gath ered from the biosensor is sent to the internal AI processor where it is analyzed by artificial intelligence algorithms to determine a positive or negative result. That result is instantly delivered in the form of a red/positive or green/negative LED notification light. An internal HEPA filter ensures air released from the back of the device is clean and virus-free.