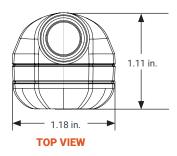

## **SPECIFICATIONS**

| MECHANICAL                           |                                                      |
|--------------------------------------|------------------------------------------------------|
| Dimensions                           | 3.15" x 1.18" x 1.11"                                |
| (Length x Width x Depth) in inches   |                                                      |
| Weight                               | < 1 oz                                               |
| Туре                                 | Battery operated pocket type electronic device       |
| Outer Material                       | Medical grade plastic                                |
| Sensor                               | Opteev's proprietary Solid-State Biosensor           |
| <b>ELECTRICAL &amp; CONNECTIVITY</b> |                                                      |
| Power Supply                         | Replaceable CR2032 3V Li coin cell battery           |
| Power Consumption                    | < 5.5 mWatt                                          |
| Processor                            | AI Processor with ARM 32 -bit Cortex™-M3 CPU 120 MHz |
| Memory                               | 128Kbytes Flash memory, 28Kbytes SRAM                |
|                                      | in a circular buffer                                 |
| External Connectivity                | Not applicable                                       |
| Display / Indicator                  | LED                                                  |
| ENVIRONMENTAL                        |                                                      |
| Operating Ambient Temperature        | 40° F – 100° F (5° C – 40° C)                        |
| Storage Temperature                  | 40° F – 77° F (5° C – 25° C)                         |
| Storage Condition                    | Moisture free, Chemical free closed environment      |