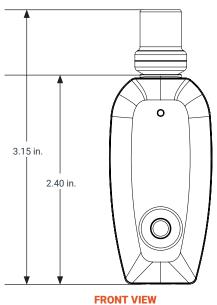

## **SPECIFICATIONS**

| MECHANICAL                           |                                                      |
|--------------------------------------|------------------------------------------------------|
| Dimensions                           | 3.15" x 1.18" x 1.11"                                |
| (Length x Width x Depth) in inches   |                                                      |
| Weight                               | < 1 oz                                               |
| Туре                                 | Battery operated pocket type electronic device       |
| Outer Material                       | Medical grade plastic                                |
| Sensor                               | Opteev's proprietary Solid-State Biosensor           |
| <b>ELECTRICAL &amp; CONNECTIVITY</b> |                                                      |
| Power Supply                         | Replaceable CR2032 3V Li coin cell battery           |
| Power Consumption                    | < 5.5 mWatt                                          |
| Processor                            | AI Processor with ARM 32 -bit Cortex™-M3 CPU 120 MHz |
| Memory                               | 128Kbytes Flash memory, 28Kbytes SRAM                |
|                                      | in a circular buffer                                 |
| External Connectivity                | Not applicable                                       |
| Display / Indicator                  | LED                                                  |
| ENVIRONMENTAL                        |                                                      |
| Operating Ambient Temperature        | 40° F – 100° F (5° C – 40° C)                        |
| Storage Temperature                  | 40° F – 77° F (5° C – 25° C)                         |
| Storage Condition                    | Moisture free, Chemical free closed environment      |